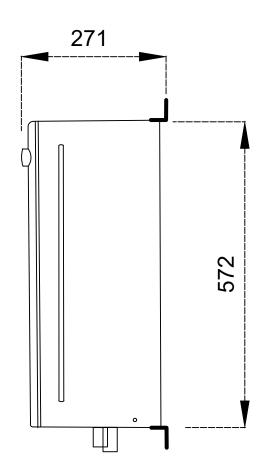

## **Specifications**

Max Water Pressure 1000kPa
Min Water Pressure 200 kPa

Water Pressure Relief Valve open- 2060kPa close- 1470 kPa

LPG and NG Max Gas Consumption 250 MJ/h
Gas Pressure LPG 2.75-3.0 kPa
Gas Pressure NG 1.13-3.0 kPa
Gas Pressure Max 3.5kPa
Noise level 55dB(A)
Weight 23kg