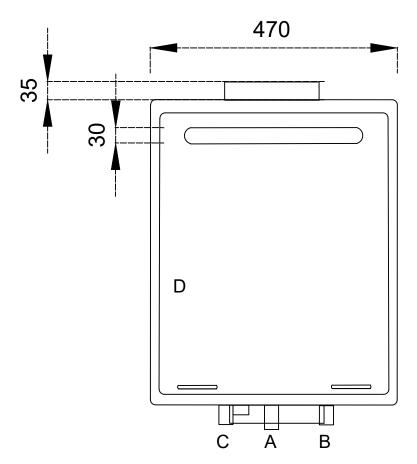

## **Standard Connection Sizes**

(A) Cold DN20 ¾ " BSP
 (B) Gas DN20 ¾ " BSP
 (C) Hot DN20 ¾ " BSP
 (D) Electrical Normal - 87W

Standby - 2W (with 1 water control)

Standby with Anti-frost protection - 88W

## **Specifications**

Max Water Pressure 1000kPa
Min Water Pressure 200 kPa

Water Pressure Relief Valve open- 2060kPa close- 1470 kPa

LPG and NG Max Gas Consumption 250 MJ/h
Gas Pressure LPG 2.75-3.0 kPa
Gas Pressure NG 1.13-3.0 kPa
Gas Pressure Max 3.5kPa
Noise level 55dB(A)
Weight 23kg