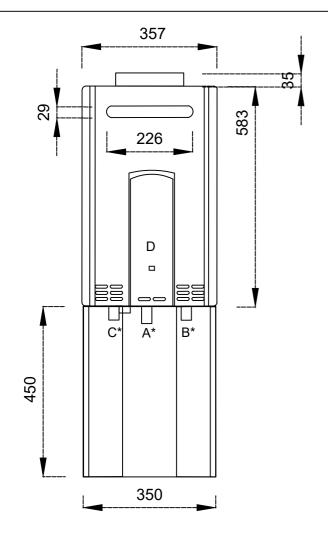

Hidden by Pipe cover

## Standard Connection Sizes

Cold DN20 3/4 "BSP

Gas DN20 ¾ "BSP (B)

DN20 3/4 " BSP (C) Hot

(D) Electrical Normal - 66W

Standby - 2W (with 1 water control)

Standby with Anti-frost protection - 104W

Max output - 48.8kW

## Specifications

Max Water Pressure 1000kPa Min Water Pressure 200 kPa

vvaluer Pressure Relief Valve open- 2060kPa close- 1470 kPa LPG and NG Max Gas Consumption 210 MJ/h Gas Pressure LPG 2 75 3 0 LP-

Gas Pressure NG 1.13-3.0 kPa Gas Pressure Max 3.5kPa Noise level 52dB(A) Weight 20kg