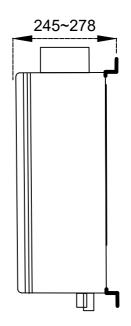

Specifications

Max Water Pressure 1000kPa Min Water Pressure 200 kPa

Water Pressure Relief Valve open- 2060kPa close- 1470 kPa

LPG and NG Max Gas Consumption 210 MJ/h
Gas Pressure LPG 2.75-3.0 kPa
Gas Pressure NG 1.13-3.0 kPa
Gas Pressure Max 3.5kPa
Noise level 54dB(A)
Weight 21kg