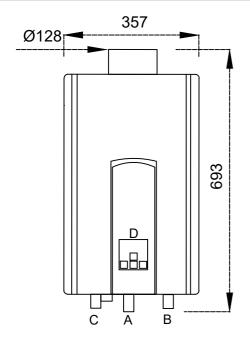

## Standard Connection Sizes

(A) Cold DN20 ¾ " BSP
 (B) Gas DN20 ¾ " BSP
 (C) Hot DN20 ¾ " BSP
 (D) Electrical Normal - 95W

Standby - 2W (with 1 water control)

Standby with Anti-frost protection - 120W

Max output - 48.8kW

Specifications

Max Water Pressure 1000kPa Min Water Pressure 200 kPa

Water Pressure Relief Valve open- 2060kPa close- 1470 kPa

LPG and NG Max Gas Consumption 210 MJ/h
Gas Pressure LPG 2.75-3.0 kPa
Gas Pressure NG 1.13-3.0 kPa
Gas Pressure Max 3.5kPa
Noise level 54dB(A)
Weight 21kg