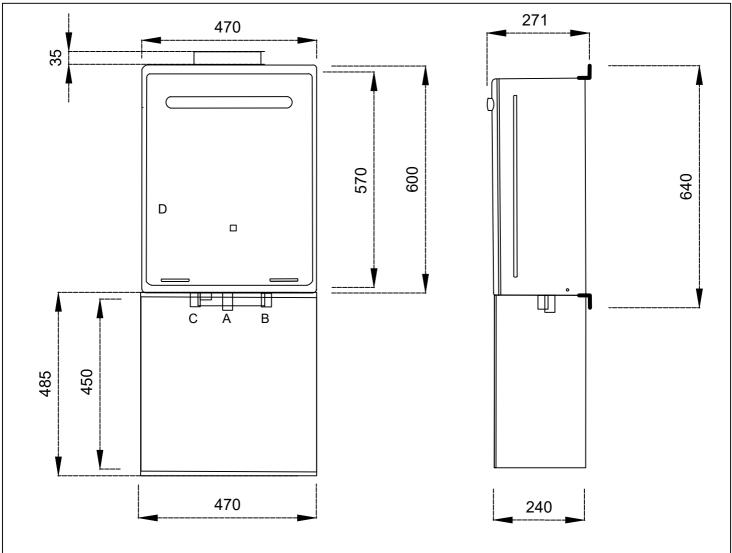

<u>Standard Connection Sizes</u> \* Hidden by R1418 Pipe cover

(A) Cold DN20 ¾ " BSP
(B) Gas DN20 ¾ " BSP
(C) Hot DN20 ¾ " BSP
(D) Electrical Normal - 87W

Standby - 2W (with 1 water control)
Standby with Anti-frost protection - 88W