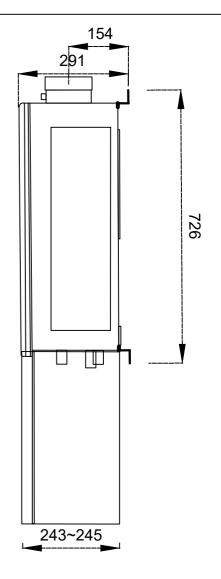

Rinnai NZ Limited 105 Pavilion Drive Mangere, Auckland 2022 Rinnai Infinity with R1415 pipe cover

INFN56FFL N56 Internal commercial or domestic LPG INFN56FFN N56 Internal commercial or domestic NG

| Designed:        | Spec #:       |
|------------------|---------------|
| Drawn: KS        | Date: 5/05/22 |
| Scale @ A4: 10:1 | Rev:          |