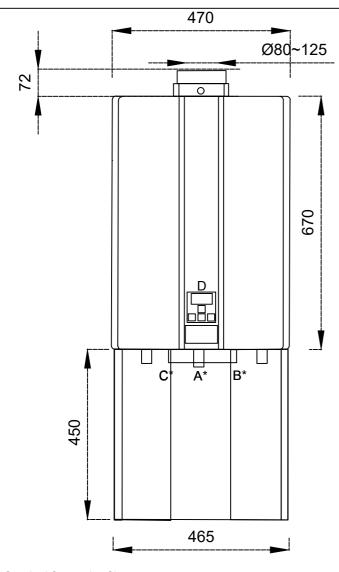

## Standard Connection Sizes

(A) Cold DN20 ¾ " BSP (B) Gas DN20 ¾ " BSP (C) Hot DN20 ¾ " BSP

(D) Electrical LPG: Normal - 85W

Standby - 2.4W (with 1 water control) Standby with Anti-frost protection - 150W

Specifications Max output - 55.5kW

Max Water Pressure 1000kPa Min Water Pressure 300 kPa

Water Pressure Relief Valve open- 2060kPa close- 1470 kPa

LPG and NG Max Gas Consumption
Gas Pressure LPG
Gas Pressure NG
Gas Pressure Max
Noise level
Weight

2.75-3.0 kPa
1.13-3.0 kPa
3.5kPa
49dB(A)
29kg

NG: Normal - 70W

Standby - 2.4W (with 1 water control) Standby with Anti-frost protection - 150W

Max output - 55.5kW

For further information check - rinnai.co.nz

Rinnai NZ Limited 105 Pavilion Drive Mangere, Auckland 2022 Rinnai Infinity with R1415 pipe cover

INFN56FFL N56 Internal commercial or domestic LPG INFN56FFN N56 Internal commercial or domestic NG

| Designed:        | Spec #:       |
|------------------|---------------|
| Drawn: KS        | Date: 5/05/22 |
| Scale @ A4: 10:1 | Rev:          |